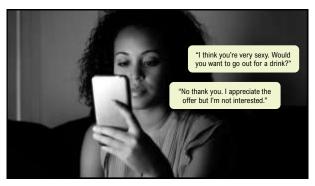

- · How to give or withhold consent to sexual acts
- Connections between power differentials and sexual misconduct
- · Methods for prevention of stalking and cyberstalking
- · Methods for bystander intervention