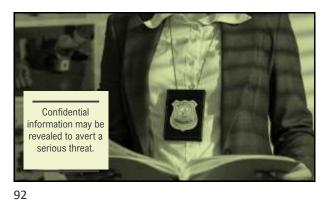

## **Informal Complaints**

When a person's behavior is less severe and can be resolved between the complainant and respondent without school involvement.

65 66

75

Sample Sexual Misconduct Complaint Form

77 78