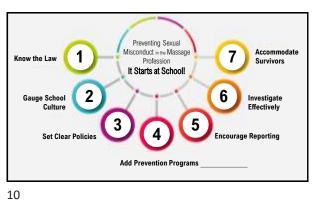

3





5 6









9





11 12









15 16





17 18

Title IX: Schools
must stop sexual
misconduct
and sex
discrimination,
prevent its
recurrence, and
address its
effects.



19 20





21 22





23 24









27 28





29 30









#### **Digital Handouts**

The US Justice Department "Campus Climate Survey Validation Study (CCSVS) and Sample Survey" available via email and on the ABMP website.

33 34





35 36





Sexual
Misconduct
Policy
Language
Example

- Created by ABMP to provide sample language schools can use to update their sexual misconduct policy.
- Based on recommendations from <u>Know Your IX</u> (www.knowyourix.org).
- Utilized models from Princeton University, Columbia University, Duke University, and University of Pennsylvania.
- Not vetted

- · Intro: Statement of 0 Tolerance