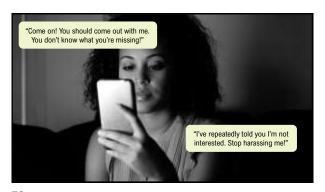

- · How to give or withhold consent to sexual acts
- Connections between power differentials and sexual misconduct
- · Methods for prevention of stalking and cyberstalking
- · Methods for bystander intervention