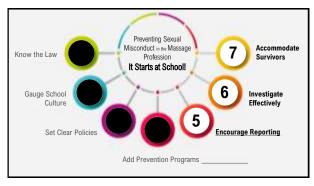

### Sexual Misconduct Reporting

- · We have an effective complaint process
- · Students know how to report sexual misconduct
- · Staff know how to handle complaints properly
- · When it is and isn't appropriate to maintain student confidentiality