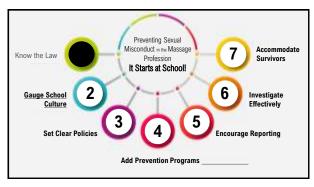

3

5 6

9

11 12

15 16

17 18

Title IX: Schools
must stop sexual
misconduct
and sex
discrimination,
prevent its
recurrence, and
address its
effects.

19 20