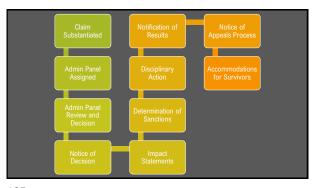

- Investigation and Adjudication Process
- Unsubstantiated Allegations
- Substantiated Allegations and Sanctions
- · The Appeals Process
- · Accommodations for Survivors
- Community Resources for Survivors
- National Organizations and Resources