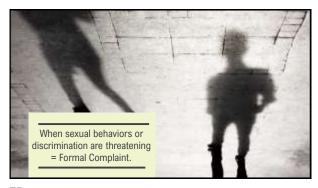

## **Informal Complaints**

When a person's behavior is less severe and can be resolved between the complainant and respondent without school involvement.

65 66

75

Sample Sexual Misconduct Complaint Form

77 78