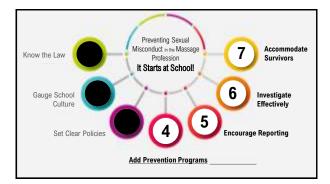

### Sexual Misconduct Reporting

- · We have an effective complaint process
- · Students know how to report sexual misconduct
- · Staff know how to handle complaints properly
- · When it is and isn't appropriate to maintain student confidentiality