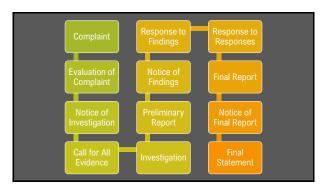

- Investigation and Adjudication Process
- Unsubstantiated Allegations
- Substantiated Allegations and Sanctions
- · The Appeals Process
- · Accommodations for Survivors
- Community Resources for Survivors
- National Organizations and Resources