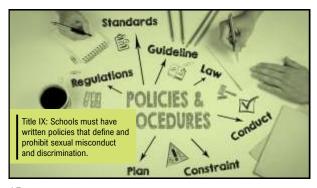

3

5 6

9

11 12

15 16

17 18

Title IX: Schools
must stop sexual
misconduct
and sex
discrimination,
prevent its
recurrence, and
address its
effects.

19 20