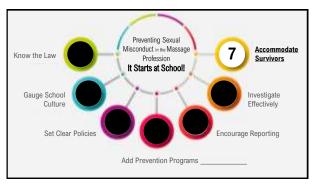

3

5 6

9

11 12

15 16

17 18

Title IX: Schools
must stop sexual
misconduct
and sex
discrimination,
prevent its
recurrence, and
address its
effects.

19 20

21 22

23 24

27 28

29 30