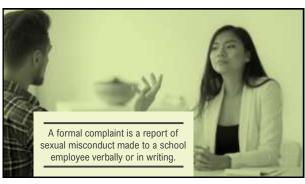

## **Informal Complaints**

When a person's behavior is less severe and can be resolved between the complainant and respondent without school involvement.

65 66

75

Sample Sexual Misconduct Complaint Form

77 78