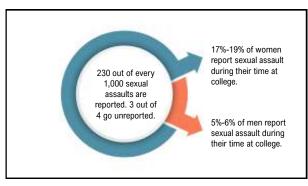

3

5 6

9

11 12

15 16

17 18

Title IX: Schools
must stop sexual
misconduct
and sex
discrimination,
prevent its
recurrence, and
address its
effects.

19 20