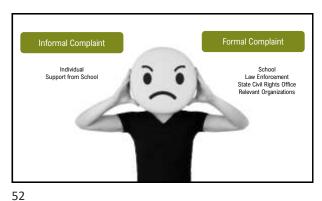

## **Informal Complaints**

When a person's behavior is less severe and can be resolved between the complainant and respondent without school involvement.

65 66

75

Sample Sexual Misconduct Complaint Form

77 78