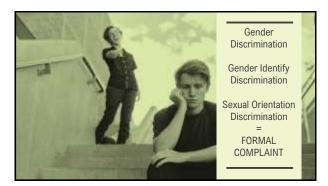

## **Informal Complaints**

When a person's behavior is less severe and can be resolved between the complainant and respondent without school involvement.

65 66

75

Sample Sexual Misconduct Complaint Form

77 78